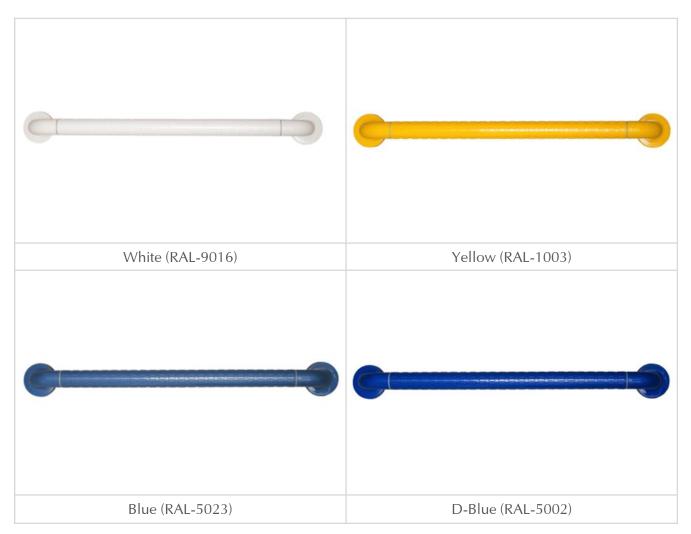

# Color / Material

Colour available: White, Yellow, Blue and D-Blue Material: Stainless steel or heavy duty reinforce aluminum pipe internally and nylon externally

### Colours availble for LG6045

<sup>\*</sup> Product images are for illustrative purposes only and may differ from the actual product