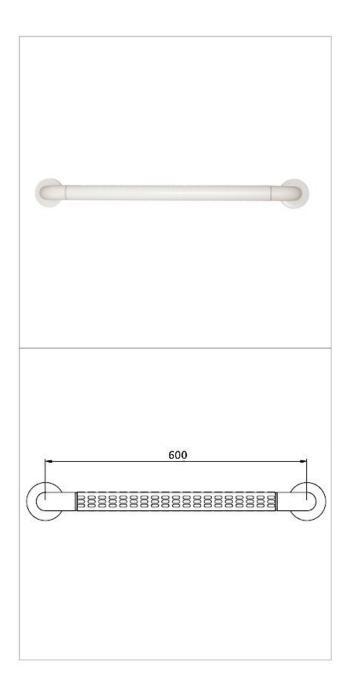

# **Specifications**

- Length of grab bar: 600 mm
- Diameter of grab bar: 35 mm
- 8 pcs pcs of M5.5 x 50 stainless steel screw & 8 pcs of M8 x 40 PVC wall plug will be provided
- Maximum loading capacity of 130kg
- All Grab bars can only be installed on solid concrete wall and solid brick wall
- Regular maintenance and inspection is required