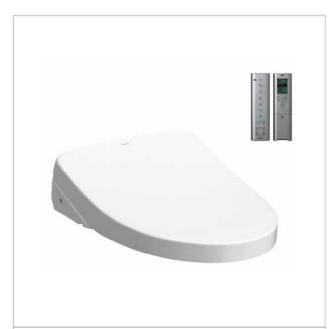

#### **Brand**

OTOT

### **Product Name**

TCF4911ESP

## **Description**

- Multi function washlet with remote control and 16A ELCB 10mA DP (SS97)
- Ewater+ spreads out and keeps clean toilet bowl and nozzle by preventing bacteria with sanitizing effect
- · Auto lid opening and closing
- Fully equipped with comfortable rear, front, and oscillating cleansing functions
- eBuild-in with motion sensor Microwave technology
- Infrared Sensor for remote control capabilitis
- Adjustable warm air drying & heated seat
- Auto powerful deodorizer activates after every usage
- For hidden wiring & water inlet installation with Washlet+ WC Bowl

#### Colour / Material

White