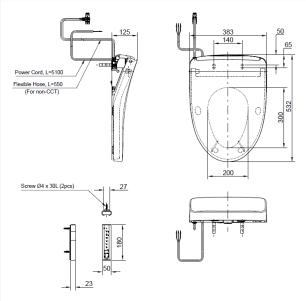

## **Specifications**

Size :  $383W \times 532D \times 125H \text{ mm}$ 

Water pressure  $: 0.05MPa \sim 0.75MPa$ Power rating : 220V, 50/60H, 830W

Power cord : 5100mm length